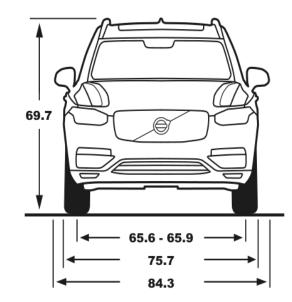

**Drivetrain** AWD

Cylinders 4

**Ground clearance** 8.8 in

**0-60 mph** 6.4 sec

Maximum towing capacity 5,000 lbs

Cargo Capacity (SAE-max) 85.7 ft<sup>3</sup>

Curb weight 4,778 lbs

VOLVO