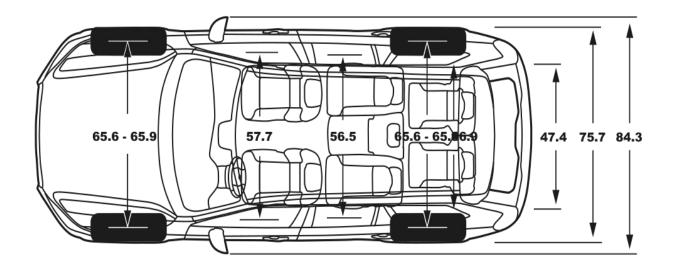

**Drivetrain** AWD

Cylinders 4

**Ground clearance** 8.8 in

**0-60 mph** 6.4 sec

Maximum towing capacity 5,000 lbs

Cargo Capacity (SAE-max) 85.7 ft<sup>3</sup>

Curb weight 4,778 lbs

VOLVO