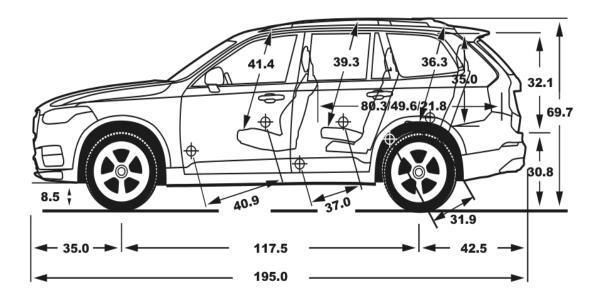

**Drivetrain** AWD

Cylinders 4

**Ground clearance** 8.8 in

**0-60 mph** 6.4 sec

Maximum towing capacity 5,000 lbs

Cargo Capacity (SAE-max) 85.7 ft<sup>3</sup>

Curb weight 4,778 lbs

VOLVO