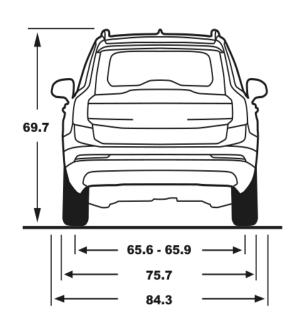

**Drivetrain** AWD

Cylinders 4

**Ground clearance** 8.8 in

**0-60 mph** 6.4 sec

Maximum towing capacity 5,000 lbs

Cargo Capacity (SAE-max) 85.7 ft<sup>3</sup>

Curb weight 4,778 lbs

VOLVO