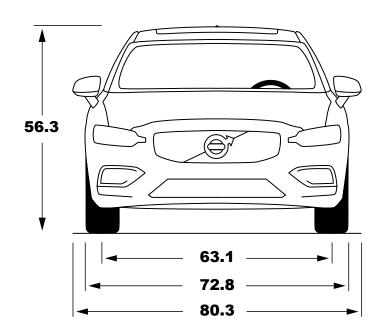

## **U.S.** Technical Highlights

2025 Volvo S60 T8 Plug-in hybrid

| Electric range* (in pure mode) | 41 mi                |
|--------------------------------|----------------------|
| Combined range*                | 530 mi               |
| Fuel economy* (combined)       | 74 MPGe              |
| Battery capacity               | 18.8 kWh             |
| Battery capacity (usable)      | 14.7 kWh             |
| Power, total                   | 455 hp               |
| Power, electric                | 143 hp               |
| Power, engine                  | 312 hp               |
| Torque                         | 523 lb-ft            |
| Drive type                     | AWD                  |
| 0-60 mph                       | 4.3 sec              |
| Largest luggage volume         | 11.6 ft <sup>3</sup> |
| Curb weight                    | 4,410 lbs            |