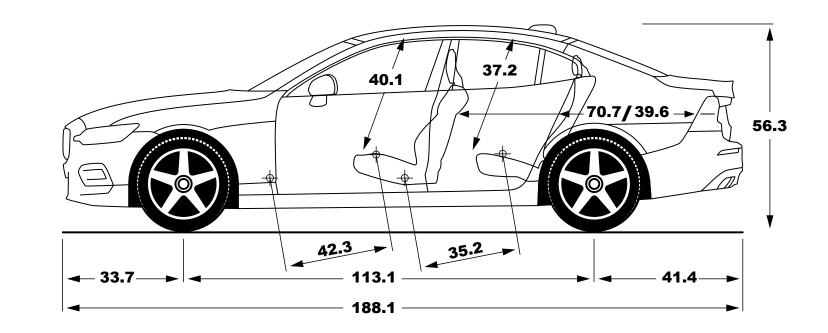

## **U.S.** Technical Highlights

2025 Volvo S60 T8 Plug-in hybrid

| Electric range* (in pure mode) | 41 mi                |
|--------------------------------|----------------------|
| Combined range*                | 530 mi               |
| Fuel economy* (combined)       | 74 MPGe              |
| Battery capacity               | 18.8 kWh             |
| Battery capacity (usable)      | 14.7 kWh             |
| Power, total                   | 455 hp               |
| Power, electric                | 143 hp               |
| Power, engine                  | 312 hp               |
| Torque                         | 523 lb-ft            |
| Drive type                     | AWD                  |
| 0-60 mph                       | 4.3 sec              |
| Largest luggage volume         | 11.6 ft <sup>3</sup> |
| Curb weight                    | 4,410 lbs            |