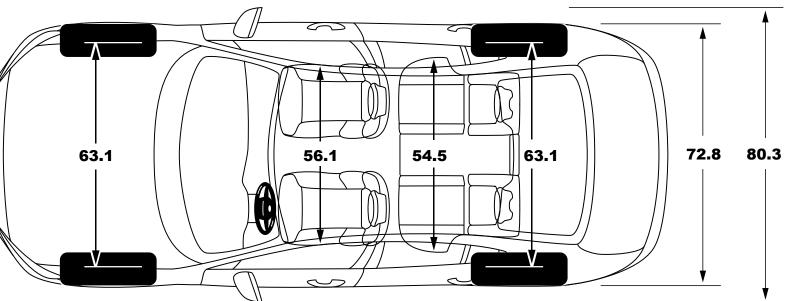

## **U.S.** Technical Highlights

2025 Volvo S60 T8 Plug-in hybrid

| Electric range* (in pure mode) | 41 mi                |
|--------------------------------|----------------------|
| Combined range*                | 530 mi               |
| Fuel economy* (combined)       | 74 MPGe              |
| Battery capacity               | 18.8 kWh             |
| Battery capacity (usable)      | 14.7 kWh             |
| Power, total                   | 455 hp               |
| Power, electric                | 143 hp               |
| Power, engine                  | 312 hp               |
| Torque                         | 523 lb-ft            |
| Drive type                     | AWD                  |
| 0-60 mph                       | 4.3 sec              |
| Largest luggage volume         | 11.6 ft <sup>3</sup> |
| Curb weight                    | 4,410 lbs            |