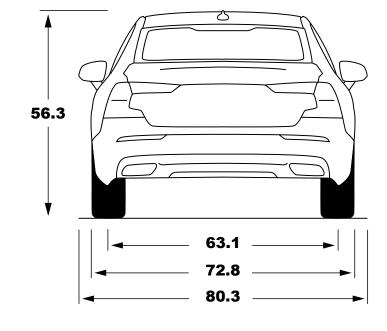

## **U.S.** Technical Highlights

2025 Volvo S60 T8 Plug-in hybrid

| Electric range* (in pure mode) | 41 mi                |
|--------------------------------|----------------------|
| Combined range*                | 530 mi               |
| Fuel economy* (combined)       | 74 MPGe              |
| Battery capacity               | 18.8 kWh             |
| Battery capacity (usable)      | 14.7 kWh             |
| Power, total                   | 455 hp               |
| Power, electric                | 143 hp               |
| Power, engine                  | 312 hp               |
| Torque                         | 523 lb-ft            |
| Drive type                     | AWD                  |
| 0-60 mph                       | 4.3 sec              |
| Largest luggage volume         | 11.6 ft <sup>3</sup> |
| Curb weight                    | 4,410 lbs            |