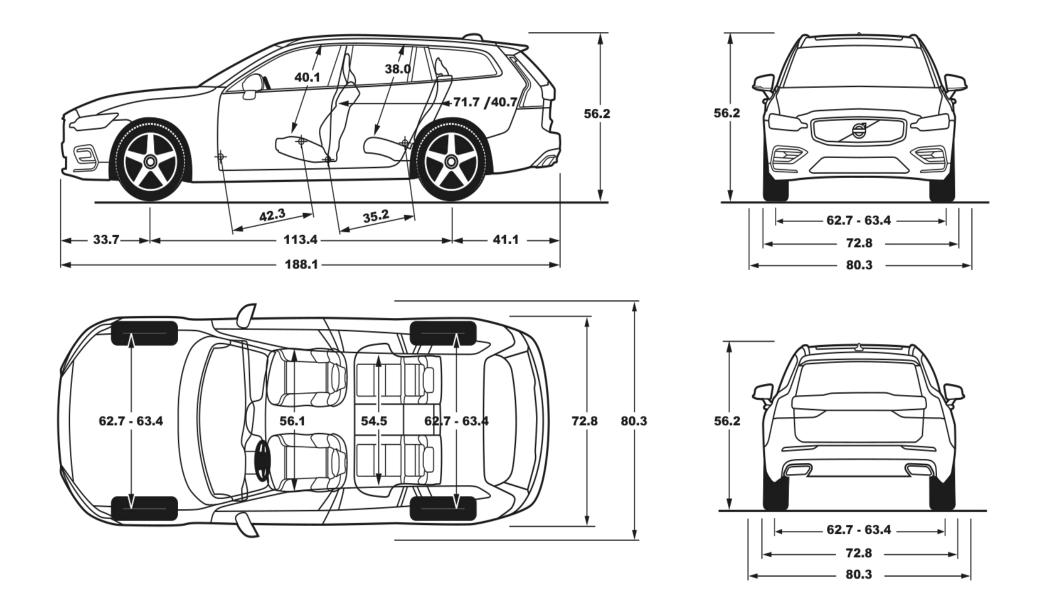

| 455 hp               |
| Power, electric                | 143 hp               |
| Power, engine                  | 312 hp               |
| Torque                         | 523 lb-ft            |
| Drive type                     | AWD                  |
| 0-60 mph                       | 4.3 sec              |
| Largest luggage volume         | 60.5 ft <sup>3</sup> |
| Curb weight                    | 4,500 lbs            |

\*Range is according to EPA driving cycles and real-world range may vary. \* EPA estimated range is 30 MPG city/33 MPG highway/74 MPGe combined. Your actual range will vary for many reasons, including but not limited to, driving conditions, how and where you drive, how you maintain your vehicle, battery-package/condition, and other factors.

**VOLVO**