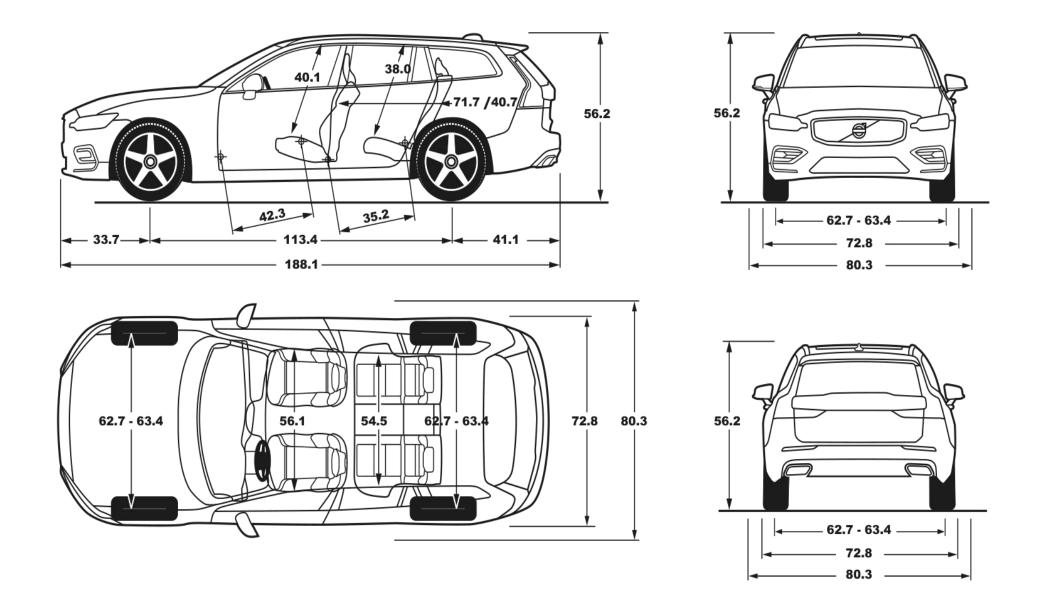

## **U.S.** Technical Highlights

2025 Volvo V60 Polestar Engineered

| Electric range* (in pure mode) | 41 mi                |
|--------------------------------|----------------------|
| Combined range*                | 530 mi               |
| Fuel economy* (combined)       | 74 MPGe              |
| Battery capacity               | 18.8 kWh             |
| Battery capacity (usable)      | 14.7 kWh             |
| Power, total                   | 455 hp               |
| Power, electric                | 143 hp               |
| Power, engine                  | 312 hp               |
| Torque                         | 523 lb-ft            |
| Drive type                     | AWD                  |
| 0-60 mph                       | 4.3 sec              |
| Largest luggage volume         | 50.5 ft <sup>3</sup> |
| Curb weight                    | 4,500 lbs            |