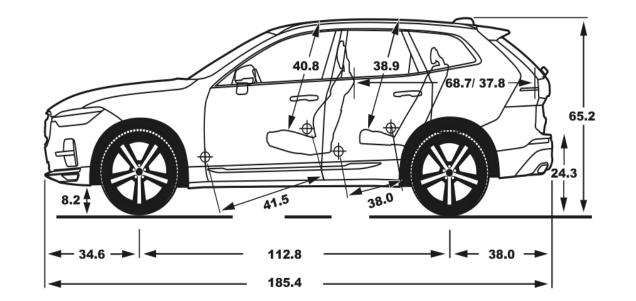

**Engine** Direct injected turbocharged

**Drivetrain** AWD

Cylinders 4

**Ground clearance** 8.2 in

**0-60 mph** 6.5 sec

Maximum towing capacity 3,500 lbs

Cargo Capacity (SAE-max) 63.3 ft<sup>3</sup>

Curb weight 4,202 lbs