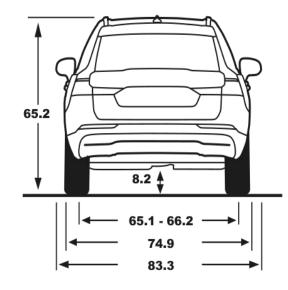

**Engine** Direct injected turbocharged

**Drivetrain** AWD

Cylinders 4

**Ground clearance** 8.2 in

**0-60 mph** 6.5 sec

Maximum towing capacity 3,500 lbs

Cargo Capacity (SAE-max) 63.3 ft<sup>3</sup>

Curb weight 4,202 lbs