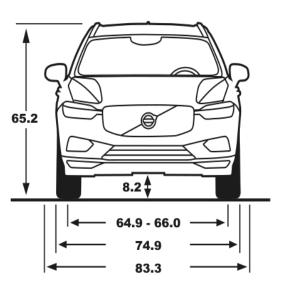

**Engine** Direct injected turbocharged

**Drivetrain** AWD

Cylinders 4

**Ground clearance** 8.2 in

**0-60 mph** 6.5 sec

Maximum towing capacity 3,500 lbs

Cargo Capacity (SAE-max) 63.3 ft<sup>3</sup>

Curb weight 4,202 lbs