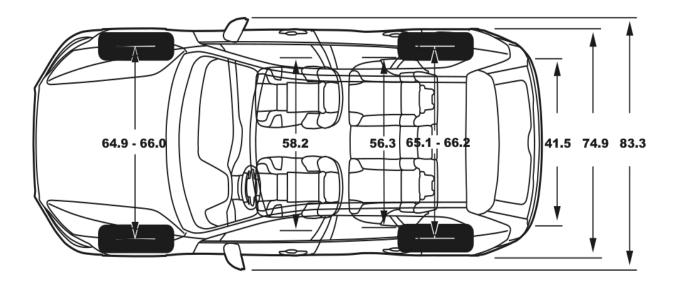

**Engine** Direct injected turbocharged

**Drivetrain** AWD

Cylinders 4

**Ground clearance** 8.2 in

**0-60 mph** 6.5 sec

Maximum towing capacity 3,500 lbs

Cargo Capacity (SAE-max) 63.3 ft<sup>3</sup>

Curb weight 4,202 lbs