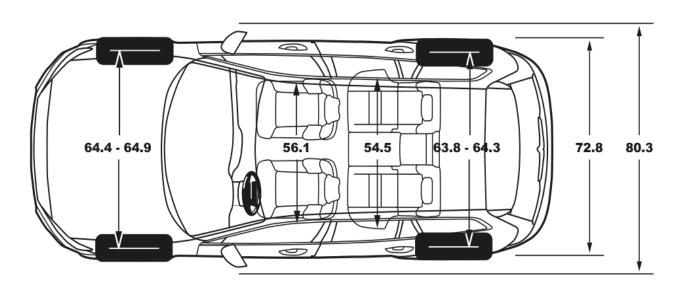

## **U.S.** Technical Highlights

2025 Volvo V60 Cross Country

| MPG, city* | 24 MPG |
|------------|--------|
|            |        |

MPG, highway\* 31 MPG

MPG, combined\* 27 MPG

Power 247 hp

Torque 258 lb-ft

**Engine** Direct injected turbocharged

**Drivetrain** AWD

Cylinders

**Ground clearance** 8.1 in

**0-60 mph** 6.4 sec

Maximum towing capacity 2,000 lbs

Cargo Capacity (SAE-max) 60.5 ft<sup>3</sup>

Curb weight 4,082 lbs









<sup>\*</sup>Range is according to EPA driving cycles and real-world range may vary.

<sup>\*</sup>EPA estimated range is 24 MPG city/31 MPG highway/27 MPG combined. Your actual range will vary for many reasons, including but not limited to, driving conditions, how and where you drive, how you maintain your vehicle, battery-package/condition, and other factors.