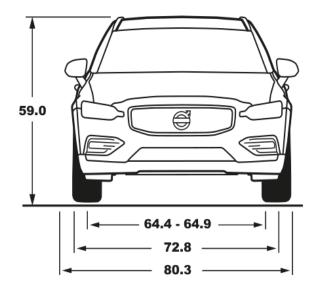

## **U.S.** Technical Highlights

2025 Volvo V60 Cross Country

| MPG, city* | 24 MPG |
|------------|--------|
|            |        |

MPG, highway\* 31 MPG

MPG, combined\* 27 MPG

Power 247 hp

Torque 258 lb-ft

**Engine** Direct injected turbocharged

**Drivetrain** AWD

Cylinders

**Ground clearance** 8.1 in

**0-60 mph** 6.4 sec

Maximum towing capacity 2,000 lbs

Cargo Capacity (SAE-max) 60.5 ft<sup>3</sup>

Curb weight 4,082 lbs









<sup>\*</sup>Range is according to EPA driving cycles and real-world range may vary.

<sup>\*</sup>EPA estimated range is 24 MPG city/31 MPG highway/27 MPG combined. Your actual range will vary for many reasons, including but not limited to, driving conditions, how and where you drive, how you maintain your vehicle, battery-package/condition, and other factors.