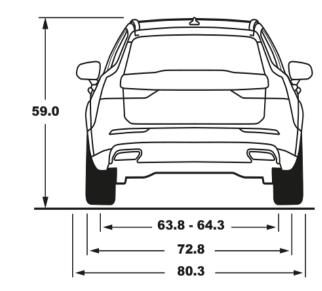

## **U.S.** Technical Highlights

2025 Volvo V60 Cross Country

| MPG, city* | 24 MPG |
|------------|--------|
|            |        |

MPG, highway\* 31 MPG

MPG, combined\* 27 MPG

Power 247 hp

Torque 258 lb-ft

**Engine** Direct injected turbocharged

**Drivetrain** AWD

Cylinders

**Ground clearance** 8.1 in

**0-60 mph** 6.4 sec

Maximum towing capacity 2,000 lbs

Cargo Capacity (SAE-max) 60.5 ft<sup>3</sup>

Curb weight 4,082 lbs









<sup>\*</sup>Range is according to EPA driving cycles and real-world range may vary.

<sup>\*</sup>EPA estimated range is 24 MPG city/31 MPG highway/27 MPG combined. Your actual range will vary for many reasons, including but not limited to, driving conditions, how and where you drive, how you maintain your vehicle, battery-package/condition, and other factors.