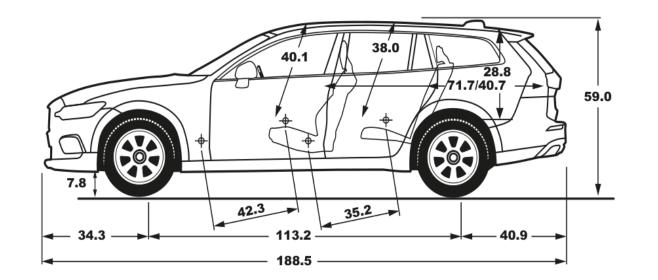

## **U.S.** Technical Highlights

2025 Volvo V60 Cross Country

| MPG, city* | 24 MPG |
|------------|--------|
|            |        |

MPG, highway\* 31 MPG

MPG, combined\* 27 MPG

Power 247 hp

Torque 258 lb-ft

**Engine** Direct injected turbocharged

**Drivetrain** AWD

Cylinders

**Ground clearance** 8.1 in

**0-60 mph** 6.4 sec

Maximum towing capacity 2,000 lbs

Cargo Capacity (SAE-max) 60.5 ft<sup>3</sup>

Curb weight 4,082 lbs









<sup>\*</sup>Range is according to EPA driving cycles and real-world range may vary.

<sup>\*</sup>EPA estimated range is 24 MPG city/31 MPG highway/27 MPG combined. Your actual range will vary for many reasons, including but not limited to, driving conditions, how and where you drive, how you maintain your vehicle, battery-package/condition, and other factors.